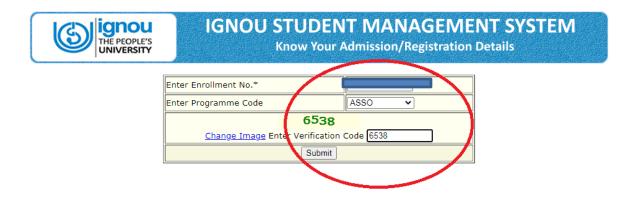

# Validity/Re-admission

The validity of registration can be checked from IGNOU website <u>www.ignou.ac.in</u> under the link: <u>https://admission.ignou.ac.in/</u> changeadmdata/AdmissionStatusNew.ASP

There is no re-admission with effect from June 2021